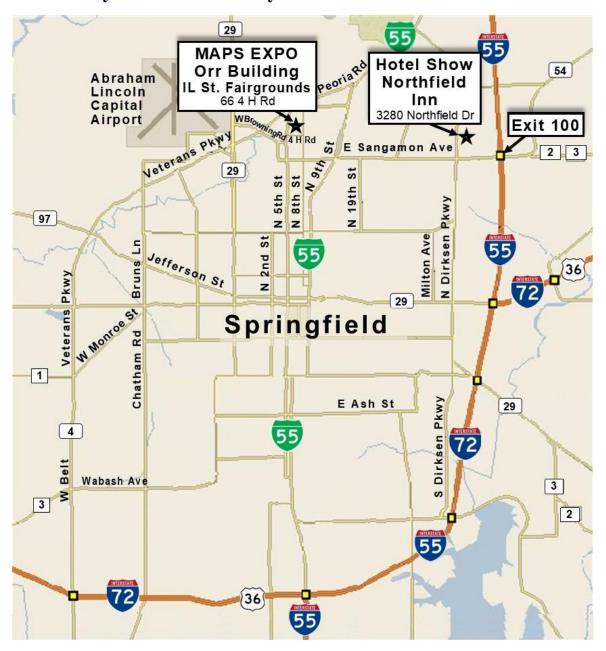

# **Directions to the Orr Building Illinois State Fairgrounds**

From I-55 North or South, take Exit 100 B and merge with E. Sangamon Ave and proceed west. Stay on E. Sangamon Ave west for ~2.5 miles and turn right on N. 8<sup>th</sup> St for ~.4 miles and turn left on 4 H Rd (at the turn, the Swine Building will be on your right and after the turn a short distance the Orion Samuelson

Building will be on your right). Continue ahead ~.2 mi to the Orr Building on your right (66 4 H Rd; see map page 3 this Digest). **Caution:** Access to the Orr Building from 5<sup>th</sup> St is often blocked by a gate.

### MAPS NATIONAL FOSSIL EXPOSITION XLIV--2023

- **LOCATION:** EXPO will be held at the Orr Building located on the Illinois State Fairgrounds, 801 E Sangamon Ave., Springfield, Illinois.
- EXPO HOURS: Friday, October 20: 9:00 a.m. 5:00 p.m. Saturday, October 21: 8:00 a.m. 5:00 p.m. Sunday, October 22: 8:00 a.m. 3:00 p.m.
- SET-UP: (See Note to Dealers below) Normal set-up will take place on Friday, October 20, at 7:30 a.m. However, for those that want to set up their tables on Thursday, October 19, MAPS has arranged for the building to be opened with set-up from 1:00 p.m. to 6:00 p.m. on Thursday. Buying, selling, or trading will NOT be allowed on Thursday and will be enforced. NOTE: There will be no security Thursday night.
- NOTE TO DEALERS: All-hands-on-deck for arranging tables in show format Thursday at 1:00 p.m. At this venue, we are responsible to set up tables--YOUR TABLES.

  Additionally: from comments on last year's show, all dealers may want to consider using skirting on their tables to enhance material presentation.
- **PARKING:** Parking at the Orr Building is free.
- **TRANSPORTATION:** The Orr Building (Illinois State Fairgrounds) is accessible via I-55 to E. Sangamon Ave. (Exit 100) west to the Fairgrounds. Business I-55 (Veterans Parkway) can also be used. See location maps page 3 this issue and Directions to Orr Building p. 2 this issue. The Abraham Lincoln Capital Airport is located just west of the Fairgrounds.
- **HOTELS/MOTELS:** Although the "Hotel Show" will be located at the Northfield Inn (217-523-7900) (see p. 5 for more information), there is a wide variety of hotels/motels of varying price ranges just off of I-55 in Springfield. If you plan to stay in a motel, we urge you to make your reservations early.
- **ON-SITE FOOD:** The LOESS Club will serve food from 10:30 a.m. to 1:30 p.m. Friday and Saturday and from 10:30 a.m. to 1:00 p.m. on Sunday. **Note: Limited menu on Sunday**.
- **ADMISSION:** Admission is free for the 2023 EXPO Show.
- **SALES TAX:** The sales tax rate for the Fairgrounds is 6.25%. For those without an Illinois tax number, there is a simple form available. The sales tax rate for the Hotel Show and the rest of Springfield is 9.75%.
- **EXPO THEME: Devonian Period II** will be this year's theme. Friday night's Keynote Speaker will be Dr. Jed Day and his program will be given at the Northfield Inn following the presentation of the Don Good and Sharon Sonnleitner Awards and is open to the public. Updates on the website.
- **CALL FOR PROGRAM SPEAKERS:** Each day of EXPO, a number of programs/lectures/workshops are given by members and interested individuals on-site at the Orr Building. These programs average 40-60 minutes in length, are usually given in PowerPoint format, and deal with various topics often, but not always, in line with the theme for that year. If interested in presenting a program, contact Dale Stout: <a href="mailto:dhstout55@aol.com">dhstout55@aol.com</a>. Times will be posted.

#### THE HOTEL SHOW

**LOCATION:** The Hotel Show will be held at the Northfield Inn (217-523-7900), 3280 Northfield Drive, off of I-55 at Exit 100B. It appears that this facility, as is the trend, is a non-smoking hotel. Located near the Northfield Inn is the Ramada by Wyndham Springfield North (217-523-4000), 3281 Northfield Drive. The Ramada is also a non-smoking hotel. A wide selection of restaurants is located near the two hotels. **The Hotel Show runs from Wednesday October 18 through Saturday October 21.** 