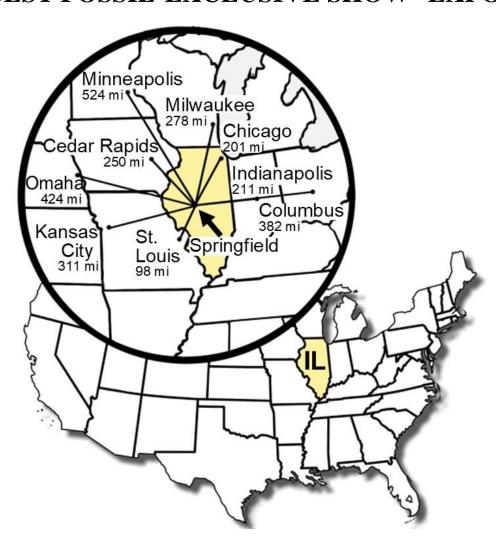

# **Directions to the Orr Building Illinois State Fairgrounds**

From I-55 North or South, take Exit 100 B and merge with E. Sangamon Ave and proceed west. Stay on E. Sangamon Ave west for ~2.5 miles and turn right on N. 8<sup>th</sup> St for ~.4 miles and turn left on 4 H Rd (at the turn, the Swine Building will be on your right and after the turn a short distance the Orion Samuelson

Building will be on your right). Continue ahead ~.2 mi to the Orr Building on your right (66 4 H Rd; see map page 3 this Digest). **Caution:** Access to the Orr Building from 5<sup>th</sup> St is often blocked by a gate.

### MAPS NATIONAL FOSSIL EXPOSITION XLIV--2023

- **LOCATION:** EXPO will be held at the Orr Building located on the Illinois State Fairgrounds, 801 E Sangamon Ave., Springfield, Illinois.
- EXPO HOURS: Friday, October 20: 9:00 a.m. 5:00 p.m. Saturday, October 21: 8:00 a.m. 5:00 p.m. Sunday, October 22: 8:00 a.m. 3:00 p.m.
- SET-UP: (See Note to Dealers below) Normal set-up will take place on Friday, October 20, at 7:30 a.m. However, for those that want to set up their tables on Thursday, October 19, MAPS has arranged for the building to be opened with set-up from 1:00 p.m. to 6:00 p.m. on Thursday. Buying, selling, or trading will NOT be allowed on Thursday and will be enforced. NOTE: There will be no security Thursday night.
- NOTE TO DEALERS: All-hands-on-deck for arranging tables in show format Thursday at 1:00 p.m. At this venue, we are responsible to set up tables--YOUR TABLES.

  Additionally: from comments on last year's show, all dealers may want to consider using skirting on their tables to enhance material presentation.
- **PARKING:** Parking at the Orr Building is free.
- **TRANSPORTATION:** The Orr Building (Illinois State Fairgrounds) is accessible via I-55 to E. Sangamon Ave. (Exit 100) west to the Fairgrounds. Business I-55 (Veterans Parkway) can also be used. See location maps page 3 this issue and Directions to Orr Building p. 2 this issue. The Abraham Lincoln Capital Airport is located just west of the Fairgrounds.
- **HOTELS/MOTELS:** Although the "Hotel Show" will be located at the Northfield Inn (217-523-7900) (see p. 5 for more information), there is a wide variety of hotels/motels of varying price ranges just off of I-55 in Springfield. If you plan to stay in a motel, we urge you to make your reservations early.
- **ON-SITE FOOD:** The LOESS Club will serve food from 10:30 a.m. to 1:30 p.m. Friday and Saturday and from 10:30 a.m. to 1:00 p.m. on Sunday. **Note: Limited menu on Sunday**.
- **ADMISSION:** Admission is free for the 2023 EXPO Show.
- **SALES TAX:** The sales tax rate for the Fairgrounds is 6.25%. For those without an Illinois tax number, there is a simple form available. The sales tax rate for the Hotel Show and the rest of Springfield is 9.75%.
- **EXPO THEME: Devonian Period II** will be this year's theme. Friday night's Keynote Speaker will be Dr. Jed Day and his program will be given at the Northfield Inn following the presentation of the Don Good and Sharon Sonnleitner Awards and is open to the public. Updates on the website.
- **CALL FOR PROGRAM SPEAKERS:** Each day of EXPO, a number of programs/lectures/workshops are given by members and interested individuals on-site at the Orr Building. These programs average 40-60 minutes in length, are usually given in PowerPoint format, and deal with various topics often, but not always, in line with the theme for that year. If interested in presenting a program, contact Dale Stout: <a href="mailto:dhstout55@aol.com">dhstout55@aol.com</a>. Times will be posted.